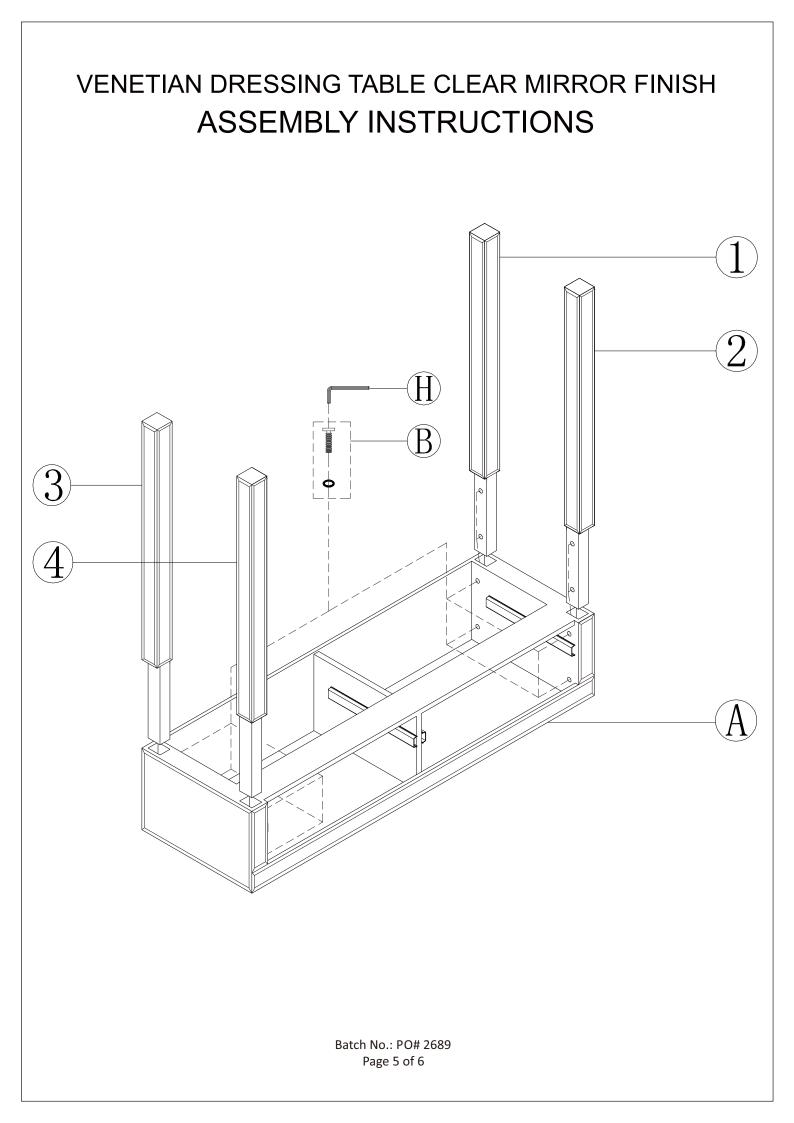

# VENETIAN DRESSING TABLE CLEAR MIRROR FINISH ASSEMBLY INSTRUCTIONS

## **REFERENCE.**