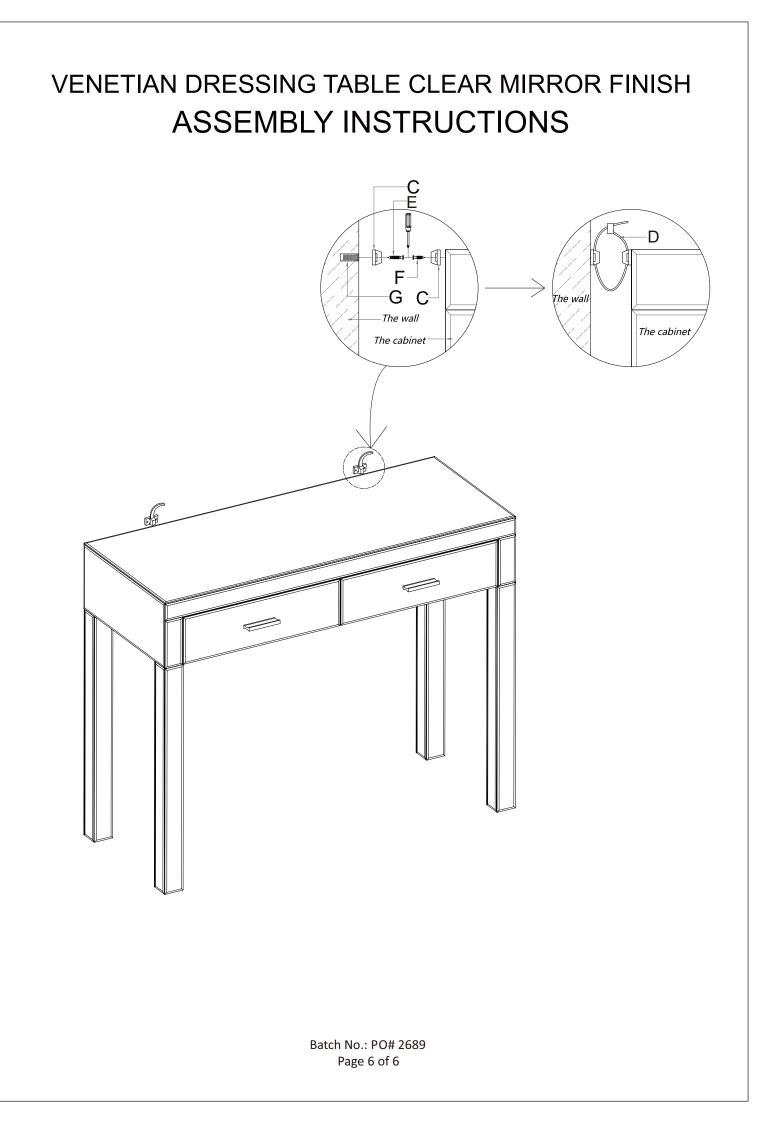

|-----------|-----|
| Α   |                                               | 1   | С   | 0         | 4   |
| 1   | ~ <u>~ ~ ~ ~ ~ ~ ~ ~ ~ ~ ~ ~ ~ ~ ~ ~ ~ ~ </u> | 1   | D   |           | 2   |
| 2   |                                               | 1   | Е   |           | 4   |
| 3   |                                               | 1   | F   |           | 4   |
| 4   |                                               | 1   | G   |           | 4   |
| В   |                                               | 8   | н   |           | 1   |

CAUTION: There are many small components used in the construction of this product. Please keep these components away from young children whilst assembling this product. If you keep the fittings in a bowl during assembly you will be less likely to lose them!