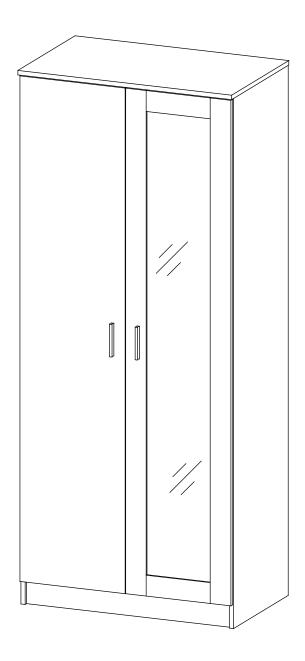

## **ASSEMBLY INSTRUCTION**

COLOUR: BLACK WITH WALNUT

WHITE WITH WHITE

**BLACK WITH BLACK OAK** 

SIZE: 76x46.5x180.5cm (LWH)