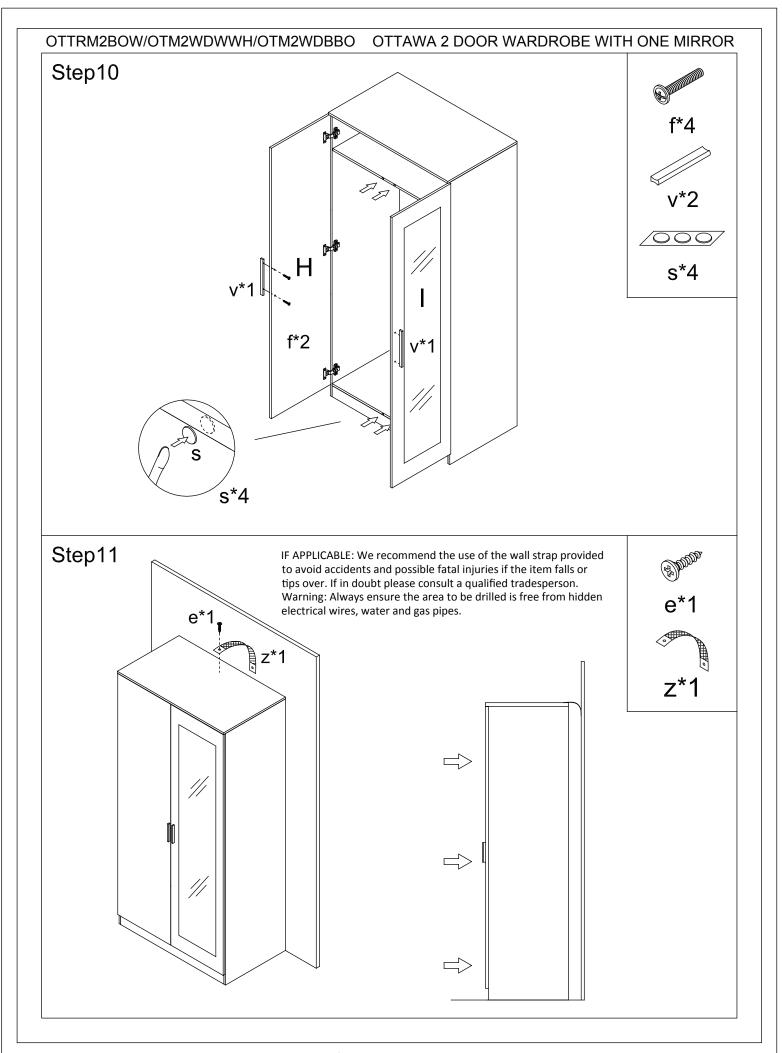

## WARNINGS

- This product should only be used on a firm level floor if necessary, level the base using a thin wedge.
- Keep small parts out of reach of children.
- Make sure the base remains in contact with the floor.
- Do not use power tools to construct this product as fittings may be easily damaged or over-tightened.
- Do not tighten screws until unit fully assembled or unless when told to do so in the guide.
- Do not over tighten screws or bolts.
- Do not use this product if parts are missing, damaged or worn.
- Do not sit or stand on the product.
- We recommend the use of the wall strap provided for safety reasons. N.B. Wall fixings are not included - please source suitable fixings for your wall type. If in doubt please consult a qualified tradesperson. Warning: Always ensure the area to be drilled is free from hidden electrical wires, water and gas pipes.

GFW LIMITED 2014/12 PAGE 4 OF 8

GFW LIMITED 2014/12 PAGE 5 OF 8

GFW LIMITED 2014/12 PAGE 6 OF 8

GFW LIMITED 2014/12 PAGE 7 OF 8

GFW LIMITED 2014/12 PAGE 8 OF 8