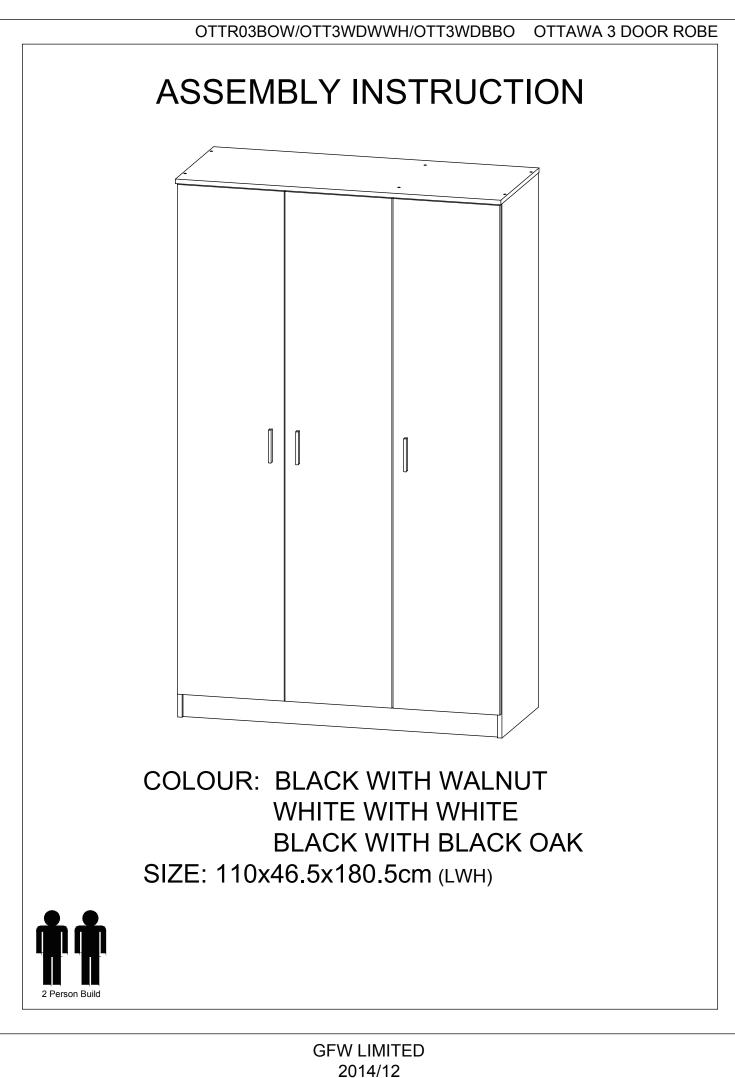

PAGE 1 OF 8

## OTTR03BOW/OTT3WDWWH/OTT3WDBBO OTTAWA 3 DOOR ROBE

# **Important Information**

- **IMPORTANT**: RETAIN THESE INSTRUCTIONS FOR FUTURE REFERENCE.
- Due to the size of this product we recommend that it is assembled in the room intended for use.
- When you are ready to start, make sure that you have the right tools, plenty of space and a clean, dry area for assembly.
- Unwrap all packaging materials and place the components on top of the carton box or on a clean floor to prevent it from scratching.
- Check the pack and make sure you have all the parts listed.
- Ensure that this product is fully assembled as illustrated before use.
- Check all screws or bolts are tightened and inspect regularly.
- Tools not included unless specified in the parts list keep all tools for future