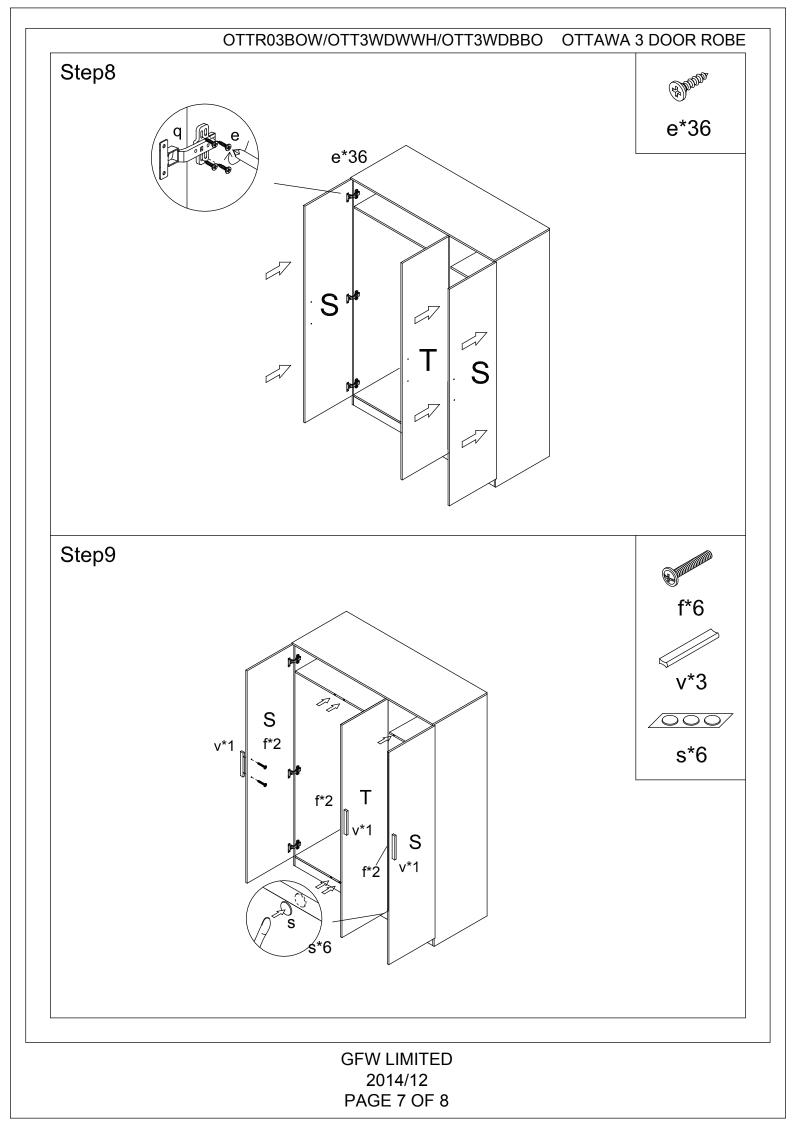

e guide.
- Do not over tighten screws or bolts.
- Do not use this product if parts are missing, damaged or worn.
- Do not sit or stand on the product.
- We recommend the use of the wall strap provided for safety reasons. N.B. Wall fixings are not included - please source suitable fixings for your wall type. If in doubt please consult a qualified tradesperson. Warning: Always ensure the area to be drilled is free from hidden electrical wires, water and gas pipes.

#### CARE INFORMATION

- Never use scourers, abrasives or chemical cleaners.
- To clean wipe with a dampened cloth with warm soapy water (not wet).
- Do not use solvent-based cleaners or detergents as they can bleach or damage the product.
- Do not use furniture polish on this product.

## GFW LIMITED 2014/12 PAGE 2 OF 8