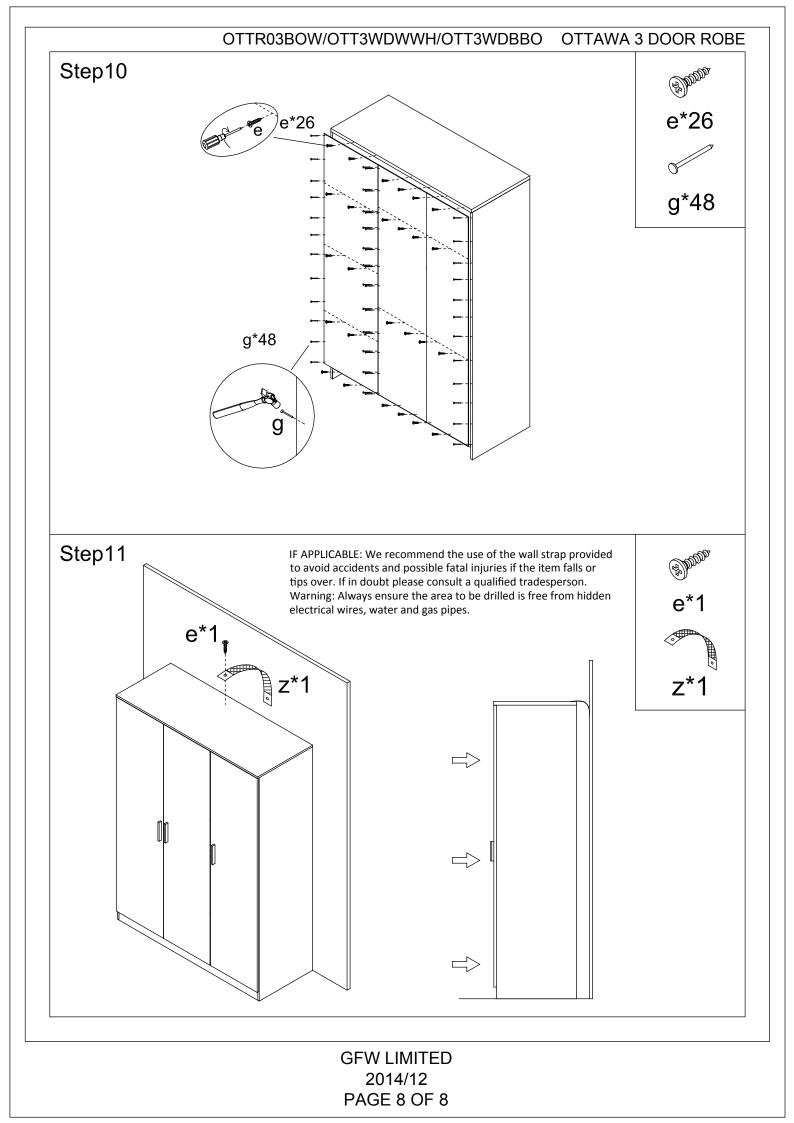

#### WARNINGS

- This product should only be used on a firm level floor if necessary, level the base using a thin wedge.
- Keep small parts out of reach of children.
- Make sure the base remains in contact with the floor.
- Do not use power tools to construct this product as fittings may be easily damaged or over-tightened.
- Do not tighten screws until unit fully assembled or unless when told to do so in the guide.
- Do not over tighten screws or bolts.
- Do not use this product if parts are missing, damaged or worn.
- Do not sit or stand on the product.
- We recommend the use of the wall strap provided for safety reasons. N.B. Wall fixings are not included - please source suitable fixings for your wall type. If in doubt please consult a qualified tradesperson. Warning: Always ensure the area to be drilled is free from hidden electrical wires, water and gas pipes.