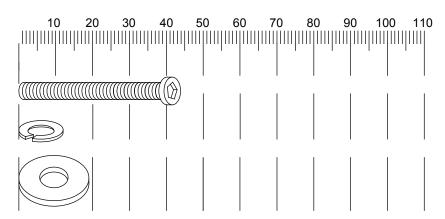

### Fixings (to scale)

| Ref | Dimensions                 | Qty  |
|-----|----------------------------|------|
| A   | Larce Bolt<br>5/16" x 45MM | 4PCS |
| В   | Spring Washer-5/16"        | 4PCS |
| С   | Washer-5/16"               | 4PCS |

### Hardware list (Not to scale)

D Allen Key M5 1PC