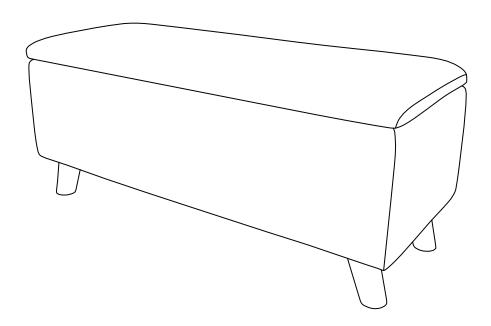

## SECRETO OTTOMAN ASSEMBLY INSTRUCTIONS

Thank you for purchasing the SECRETO OTTOMAN.

Please read the instructions carefully to ensure safe operation of the product.

Size: 1030x400x450mm Colour: Charcoal Grey / Light Grey

#### INFORMATION

- This product is intended for a maximum weight of 110 kg. Do not exceed this weight
- Due to the size of this product we recommend that it is assembled in the room intended for use
- When you are ready to start, make sure that you have the right tools, plenty of space and a clean, dry area for assembly.
- Unwrap all packaging materials and place the components on top of the carton box or on a clean floor to prevent it from scratching.
- Check the pack and make sure you have all the parts listed.
- Ensure that this product is fully assembled as illustrated before use.
- · Check all screws or bolts are tightened and inspect regularly
- Tools not included.