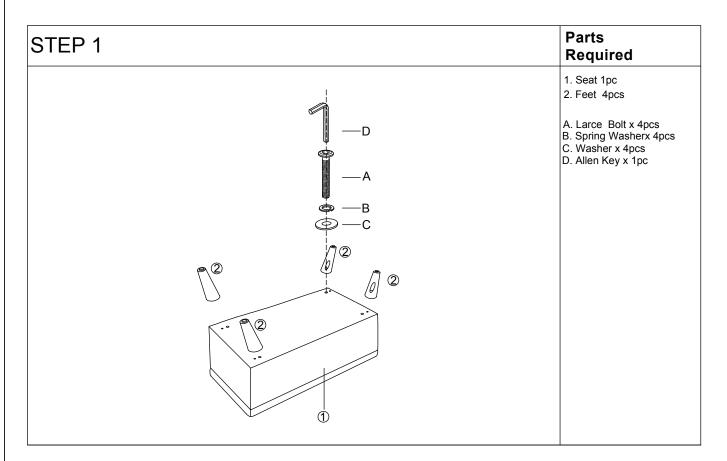

#### **Parts**

Please check the pack contents before assembling the product. If any components are missing, please contact your retailer. The fittings pack contains small items that should be kept away from small children.

### Fixings (to scale)

| Ref | Dimensions                 | Qty  |
|-----|----------------------------|------|
| A   | Larce Bolt<br>5/16" x 45MM | 4PCS |
| В   | Spring Washer-5/16"        | 4PCS |
| С   | Washer-5/16"               | 4PCS |

### Hardware list (Not to scale)

D Allen Key M5 1PC